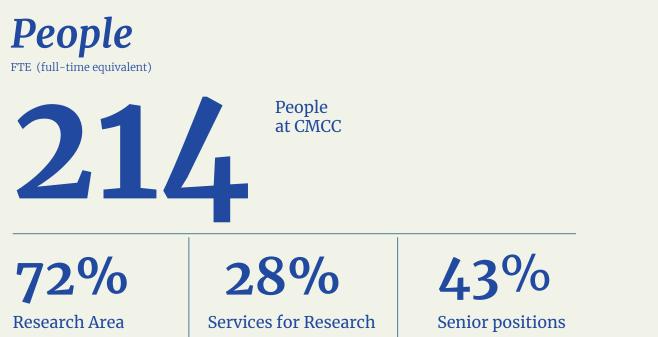

## Staff numbers and roles

| ROLE                        | тот | М  | W  |
|-----------------------------|-----|----|----|
| Senior Scientist            | 17  | 12 | 5  |
| Scientist                   | 25  | 15 | 10 |
| Junior Scientist            | 18  | 12 | 6  |
| Senior Scientific Manager   | 20  | 2  | 18 |
| Junior Scientific Manager   | 4   | 1  | 3  |
| Senior Research Associate   | 20  | 15 | 5  |
| Junior Research Associate   | 27  | 20 | 7  |
| Post Doc                    | 24  | 13 | 11 |
| Post Degree                 | 19  | 10 | 9  |
| Senior Administrative Staff | 11  | 5  | 6  |
| Junior Administrative Staff | 28  | 13 | 15 |